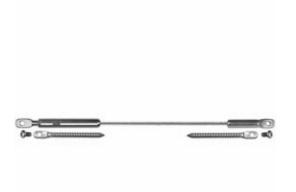

## 1/8" x 15'L For Wood Posts w/Composite Sleeves - 500-C Series Stainless Steel Cable Railing for Inside of Post to Inside of Post Mount for Stairs

- Includes Adjust-a-Body w/ Threaded Eye, Push-Lock Threaded Eye, and 15' of 1/8"
  Cable w/ Pre-Swaged F-4 Ferrule, LE-6L & SC-6
- For Inside-of-Post to Inside-of-Post Use
- Used for Stair Applications
- Designed for Cable Runs on a Pitch
- Recommended for Wood Posts with Composite Sleeves
- This product qualifies for our Lowest Price Guarantee
- Order now and get our 30 day Price Protection

## **DESCRIPTION**

Top posts are often corner posts, which may require the stair run to connect to the inside of the post. The top and bottom of the cable run would be connected perpendicular to those posts, and only the intermediate posts would be drilled on the angle for the cable to run through.