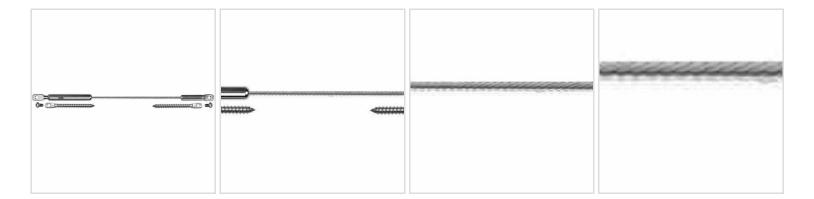

## 1/8" x 15'L For Wood Posts w/Composite Sleeves - 500-C Series Stainless Steel Cable Railing for Inside of Post to Inside of Post Mount for Stairs

- Includes Adjust-a-Body w/ Threaded Eye, Push-Lock Threaded Eye, and 15' of 1/8"
  Cable w/ Pre-Swaged F-4 Ferrule, LE-6L & SC-6
- For Inside-of-Post to Inside-of-Post Use
- Used for Stair Applications
- Designed for Cable Runs on a Pitch
- Recommended for Wood Posts with Composite Sleeves
- This product qualifies for our Lowest Price Guarantee
- Order now and get our 30 day Price Protection