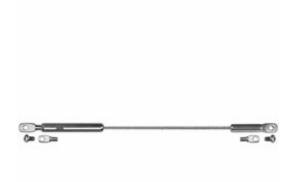

## 3/16" x 20'L For Metal Posts - 500-M Series Stainless Steel Cable Railing for Inside of Post to Inside of Post Mount for Stairs

- Includes Adjust-a-Body w/ Threaded Eye, Push-Lock Threaded Eye, and 20' of 3/16" Cable w/ Pre-Swaged F-6 Ferrule, TT-6B & SC-6
- For Inside-of-Post to Inside-of-Post Use
- Used for Stair Applications
- Designed for Cable Runs on a Pitch
- Recommended for use with Metal posts
- This product qualifies for our Lowest Price Guarantee
- Order now and get our 30 day Price Protection

## **DESCRIPTION**

Top posts are often corner posts, which may require the stair run to connect to the inside of the post. The top and bottom of the cable run would be connected perpendicular to those posts, and only the intermediate posts would be drilled on the angle for the cable to run through.