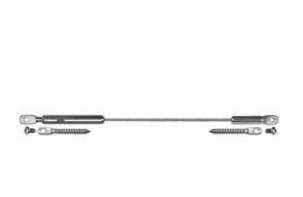

## 1/8" x 40'L For Wood Posts - 500-W Series Stainless Steel Cable Railing for Inside of Post to Inside of Post Mount for Stairs

- Includes Adjust-a-Body w/ Threaded Eye, Push-Lock Threaded Eye, and 40' of 1/8"
  Cable w/ Pre-Swaged F-4 Ferrule, LE-6 & SC-6
- For Inside-of-Post to Inside-of-Post Use
- Used for Stair Applications
- Designed for Cable Runs on a Pitch
- Recommended for use with Wood Posts
- This product qualifies for our Lowest Price Guarantee
- Order now and get our 30 day Price Protection

## **DESCRIPTION**

Top posts are often corner posts, which may require the stair run to connect to the inside of the post. The top and bottom of the cable run would be connected perpendicular to those posts, and only the intermediate posts would be drilled on the angle for the cable to run through.