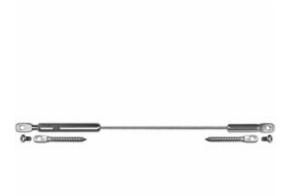

## 1/8" x 50'L For Wood Posts - 500-W Series Stainless Steel Cable Railing for Inside of Post to Inside of Post Mount for Stairs

- Includes Adjust-a-Body w/ Threaded Eye, Push-Lock Threaded Eye, and 50' of 1/8"
  Cable w/ Pre-Swaged F-4 Ferrule, LE-6 & SC-6
- For Inside-of-Post to Inside-of-Post Use
- Used for Stair Applications
- Designed for Cable Runs on a Pitch
- Recommended for use with Wood Posts
- This product qualifies for our Lowest Price Guarantee
- Order now and get our 30 day Price Protection

## **DESCRIPTION**

Top posts are often corner posts, which may require the stair run to connect to the inside of the post. The top and bottom of the cable run would be connected perpendicular to those posts, and only the intermediate posts would be drilled on the angle for the cable to run through.