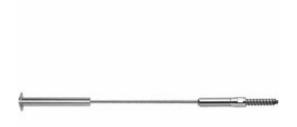

## 1/8" x 5'L For Wood Posts - 601 Series Stainless Steel Cable Railing for Inside of Post to Outside of Post Mount

- Includes R-6-62 Receiver, Push-Lock Lag, and 5' of 1/8" Cable w/ Pre-Swaged S-4 Stud
- For Inside-of-Post to Outside-of-Post Use
- Used for Level Applications
- Designed for Cable Runs Through One Corner
- Recommended for use with Wood Posts
- This product qualifies for our Lowest Price Guarantee
- Order now and get our 30 day Price Protection