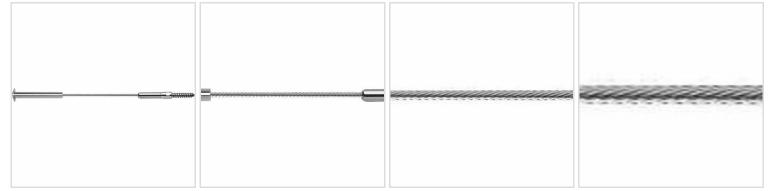

## 1/8" x 5'L For Wood Posts - 601 Series Stainless Steel Cable Railing for Inside of Post to Outside of Post Mount

- Includes R-6-62 Receiver, Push-Lock Lag, and 5' of 1/8" Cable w/ Pre-Swaged S-4 Stud
- For Inside-of-Post to Outside-of-Post Use
- Used for Level Applications
- Designed for Cable Runs Through One Corner
- Recommended for use with Wood Posts
- This product qualifies for our Lowest Price Guarantee
- Order now and get our 30 day Price Protection

## MORE IMAGES