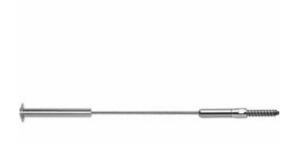

## 3/16" x 15'L For Wood Posts - 601 Series Stainless Steel Cable Railing for Inside of Post to Outside of Post Mount

- Includes R-6-62 Receiver, Push-Lock Lag, and 15' of 3/16" Cable w/ Pre-Swaged S-6 Stud
- For Inside-of-Post to Outside-of-Post Use
- Used for Level Applications
- Designed for Cable Runs Through One Corner
- Recommended for use with Wood Posts
- This product qualifies for our Lowest Price Guarantee
- Order now and get our 30 day Price Protection

Item #: UT60115-6 List Price: \$125.01 **\$90.59** (EACH) Save \$34.42 (27%)

Usually ships in 3-5 business days