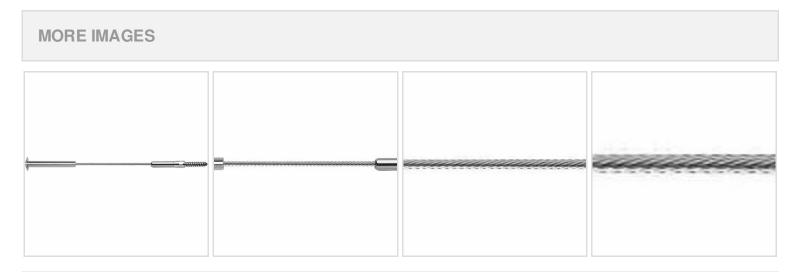

## 3/16" x 15'L For Wood Posts - 601 Series Stainless Steel Cable Railing for Inside of Post to Outside of Post Mount

- Includes R-6-62 Receiver, Push-Lock Lag, and 15' of 3/16" Cable w/ Pre-Swaged S-6 Stud
- For Inside-of-Post to Outside-of-Post Use
- Used for Level Applications
- Designed for Cable Runs Through One Corner
- Recommended for use with Wood Posts
- This product qualifies for our Lowest Price Guarantee
- Order now and get our 30 day Price Protection

Item #: UT60115-6 List Price: \$125.01 **\$90.59** (EACH) Save \$34.42 (27%)

Usually ships in 3-5 business days