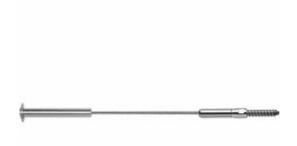

## 1/8" x 20'L For Wood Posts - 601 Series Stainless Steel Cable Railing for Inside of Post to Outside of Post Mount

- Includes R-6-62 Receiver, Push-Lock Lag, and 20' of 1/8" Cable w/ Pre-Swaged S-4 Stud
- For Inside-of-Post to Outside-of-Post Use
- Used for Level Applications
- Designed for Cable Runs Through One Corner
- Recommended for use with Wood Posts
- This product qualifies for our Lowest Price Guarantee
- Order now and get our 30 day Price Protection