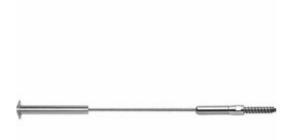

## 3/16" x 25'L For Wood Posts - 601 Series Stainless Steel Cable Railing for Inside of Post to Outside of Post Mount

- Includes R-6-62 Receiver, Push-Lock Lag, and 25' of 3/16" Cable w/ Pre-Swaged S-6 Stud
- For Inside-of-Post to Outside-of-Post Use
- Used for Level Applications
- Designed for Cable Runs Through One Corner
- Recommended for use with Wood Posts
- This product qualifies for our Lowest Price Guarantee
- Order now and get our 30 day Price Protection