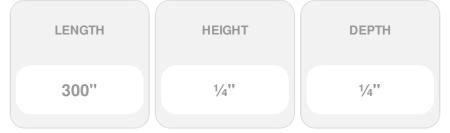

## 3/16" x 25'L For Wood Posts - 601 Series Stainless Steel Cable Railing for Inside of Post to Outside of Post Mount

- Includes R-6-62 Receiver, Push-Lock Lag, and 25' of 3/16" Cable w/ Pre-Swaged S-6 Stud
- For Inside-of-Post to Outside-of-Post Use
- Used for Level Applications
- Designed for Cable Runs Through One Corner
- Recommended for use with Wood Posts
- This product qualifies for our Lowest Price Guarantee
- Order now and get our 30 day Price Protection