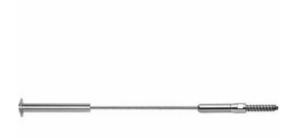

## 1/8" x 30'L For Wood Posts - 601 Series Stainless Steel Cable Railing for Inside of Post to Outside of Post Mount

- Includes R-6-62 Receiver, Push-Lock Lag, and 30' of 1/8" Cable w/ Pre-Swaged S-4 Stud
- For Inside-of-Post to Outside-of-Post Use
- Used for Level Applications
- Designed for Cable Runs Through One Corner
- Recommended for use with Wood Posts
- This product qualifies for our Lowest Price Guarantee
- Order now and get our 30 day Price Protection