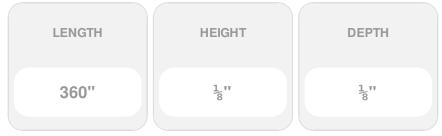

## 1/8" x 30'L For Wood Posts - 672 Series Stainless Steel Cable Railing for Inside of Post to Outside of Post Mount

- Includes Adjust-a-Body w/ Hanger Bolt, Push-Lock Stud w/ R-6-12 Receiver, and 30' of 1/8" Cable w/ Pre-Swaged F-4 Ferrule
- For Inside-of-Post to Outside-of-Post Use
- Used for Level Applications
- Designed for Cable Runs Through Two Corners
- Recommended for use with Wood Posts
- This product qualifies for our Lowest Price Guarantee
- Order now and get our 30 day Price Protection

Item #: UT67230 List Price: \$144.80 **\$104.93** (EACH) Save \$39.87 (27%)

Usually ships in 3-5 business days