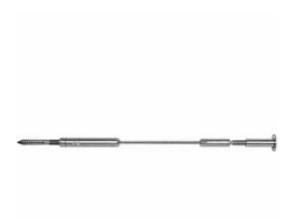

## 1/8" x 30'L For Wood Posts - 672 Series Stainless Steel Cable Railing for Inside of Post to Outside of Post Mount

- Includes Adjust-a-Body w/ Hanger Bolt, Push-Lock Stud w/ R-6-12 Receiver, and 30' of 1/8" Cable w/ Pre-Swaged F-4 Ferrule
- For Inside-of-Post to Outside-of-Post Use
- Used for Level Applications
- Designed for Cable Runs Through Two Corners
- Recommended for use with Wood Posts
- This product qualifies for our Lowest Price Guarantee
- Order now and get our 30 day Price Protection

Item #: UT67230 List Price: \$144.80 **\$104.93** (EACH) Save \$39.87 (27%)

Usually ships in 3-5 business days