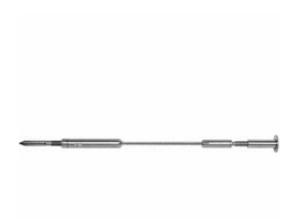

## 3/16" x 50'L For Wood Posts - 672 Series Stainless Steel Cable Railing for Inside of Post to Outside of Post Mount

- Includes Adjust-a-Body w/ Hanger Bolt, Push-Lock Stud w/ R-6-12 Receiver, and 50' of 3/16" Cable w/ Pre-Swaged F-6 Ferrule
- For Inside-of-Post to Outside-of-Post Use
- Used for Level Applications
- Designed for Cable Runs Through Two Corners
- Recommended for use with Wood Posts
- This product qualifies for our Lowest Price Guarantee
- Order now and get our 30 day Price Protection