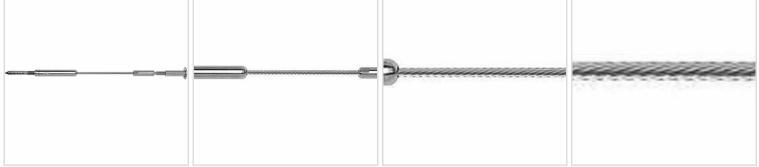

## 3/16" x 50'L For Wood Posts - 672 Series Stainless Steel Cable Railing for Inside of Post to Outside of Post Mount

- Includes Adjust-a-Body w/ Hanger Bolt, Push-Lock Stud w/ R-6-12 Receiver, and 50' of 3/16" Cable w/ Pre-Swaged F-6 Ferrule
- For Inside-of-Post to Outside-of-Post Use
- Used for Level Applications
- Designed for Cable Runs Through Two Corners
- Recommended for use with Wood Posts
- This product qualifies for our Lowest Price Guarantee
- Order now and get our 30 day Price Protection