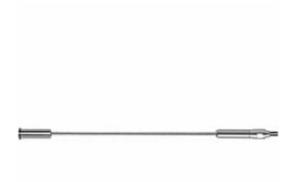

## 3/16" x 20'L For Metal 1-1/2" Posts - 702 Series Stainless Steel Cable Railing for Inside of Post to Outside of Post Mount

- Includes R-6-12 Receiver, Push-Lock Threaded Bolt, and 20' of 3/16" Cable w/ Pre-Swaged S-6 Stud
- For Inside-of-Post to Outside-of-Post Use
- Used for Level Applications
- Designed for Straight Cable Runs
- For Use with 1 1/2" Metal Posts
- This product qualifies for our Lowest Price Guarantee
- Order now and get our 30 day Price Protection