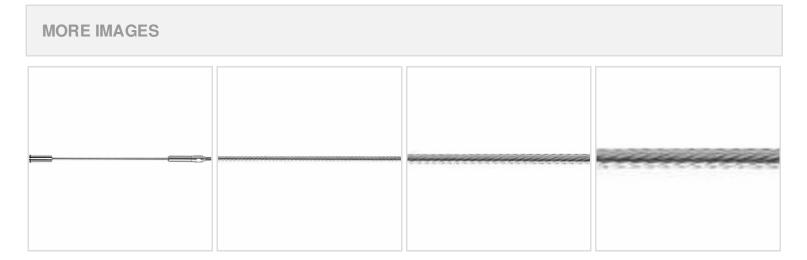

## 3/16" x 20'L For Metal 1-1/2" Posts - 702 Series Stainless Steel Cable Railing for Inside of Post to Outside of Post Mount

- Includes R-6-12 Receiver, Push-Lock Threaded Bolt, and 20' of 3/16" Cable w/ Pre-Swaged S-6 Stud
- For Inside-of-Post to Outside-of-Post Use
- Used for Level Applications
- Designed for Straight Cable Runs
- For Use with 1 1/2" Metal Posts
- This product qualifies for our Lowest Price Guarantee
- Order now and get our 30 day Price Protection