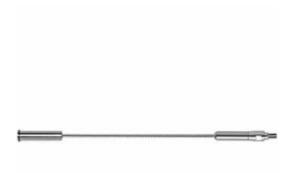

## 1/8" x 5'L For Metal 2" Posts - 702 Series Stainless Steel Cable Railing for Inside of Post to Outside of Post Mount

- Includes R-6-32 Receiver, Push-Lock Threaded Bolt, and 5' of 1/8" Cable w/ Pre-Swaged S-4 Stud
- For Inside-of-Post to Outside-of-Post Use
- Used for Level Applications
- Designed for Straight Cable Runs
- For Use with 2" Metal Posts
- This product qualifies for our Lowest Price Guarantee
- Order now and get our 30 day Price Protection