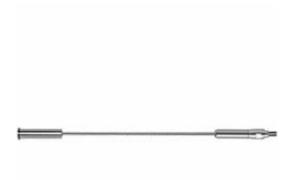

## 3/16" x 10'L For Metal 2" Posts - 702 Series Stainless Steel Cable Railing for Inside of Post to Outside of Post Mount

- Includes R-6-32 Receiver, Push-Lock Threaded Bolt, and 10' of 3/16" Cable w/ Pre-Swaged S-6 Stud
- For Inside-of-Post to Outside-of-Post Use
- Used for Level Applications
- Designed for Straight Cable Runs
- For Use with 2" Metal Posts
- This product qualifies for our Lowest Price Guarantee
- Order now and get our 30 day Price Protection

Item #: UT70310-6 List Price: \$85.86 **\$62.22** (EACH)

Save \$23.64 (27%)

Usually ships in 3-5 business days