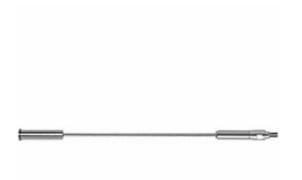

## 3/16" x 15'L For Metal 2" Posts - 702 Series Stainless Steel Cable Railing for Inside of Post to Outside of Post Mount

- Includes R-6-32 Receiver, Push-Lock Threaded Bolt, and 15' of 3/16" Cable w/ Pre-Swaged S-6 Stud
- For Inside-of-Post to Outside-of-Post Use
- Used for Level Applications
- Designed for Straight Cable Runs
- For Use with 2" Metal Posts
- This product qualifies for our Lowest Price Guarantee
- Order now and get our 30 day Price Protection