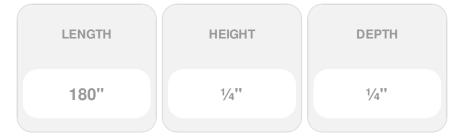

## 3/16" x 15'L For Metal 2" Posts - 702 Series Stainless Steel Cable Railing for Inside of Post to Outside of Post Mount

- Includes R-6-32 Receiver, Push-Lock Threaded Bolt, and 15' of 3/16" Cable w/ Pre-Swaged S-6 Stud
- For Inside-of-Post to Outside-of-Post Use
- Used for Level Applications
- Designed for Straight Cable Runs
- For Use with 2" Metal Posts
- This product qualifies for our Lowest Price Guarantee
- Order now and get our 30 day Price Protection