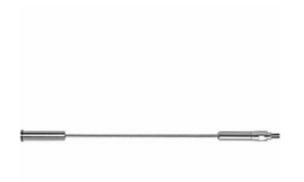

## 1/8" x 15'L For Metal 2" Posts - 702 Series Stainless Steel Cable Railing for Inside of Post to Outside of Post Mount

- Includes R-6-32 Receiver, Push-Lock Threaded Bolt, and 15' of 1/8" Cable w/ Pre-Swaged S-4 Stud
- For Inside-of-Post to Outside-of-Post Use
- Used for Level Applications
- Designed for Straight Cable Runs
- For Use with 2" Metal Posts
- This product qualifies for our Lowest Price Guarantee
- Order now and get our 30 day Price Protection