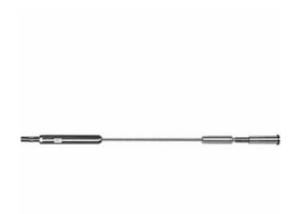

## 3/16" x 30'L For Metal Posts - 773 Series Stainless Steel Cable Railing for Inside of Post to Outside of Post Mount

- Includes Adjust-a-Body w/ Threaded Bolt, Push-Lock Stud w/ R-6-12 Receiver, and 30' of 3/16" Cable w/ Pre-Swaged F-6 Ferrule
- For Inside-of-Post to Outside-of-Post Use
- Used for Level Applications
- Designed for Cable Runs Through One or Two Corners
- For Use with Metal Posts
- This product qualifies for our Lowest Price Guarantee
- Order now and get our 30 day Price Protection