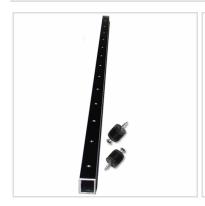

## 3/4"W x 3/4"D x 42"H Black Aluminum Cable Brace w/ 13 Holes, 2 Plugs & Screws

- This product qualifies for our Lowest Price Guarantee
- Order now and get our 30 day Price Protection

Item #: UTCB-42-BL-AL-13-

## **DESCRIPTION**

Can be trimmed to match shorter rail heights. 13 Holes pre-drilled at 3 1/8" on center. For use between structural posts to keep cables code compliant on level runs. Use cable brace plugs to attach to top and bottom rail or deck.