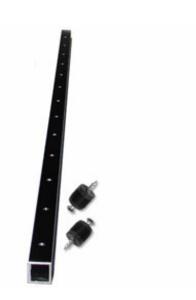

## 3/4"W x 3/4"D x 42"H Black Aluminum Cable Brace w/ 13 Holes, 2 Plugs & Screws

- This product qualifies for our Lowest Price Guarantee
- Order now and get our 30 day Price Protection

Item #: UTCB-42-BL-AL-13-

## **DESCRIPTION**

Can be trimmed to match shorter rail heights. 13 Holes pre-drilled at 3 1/8" on center. For use between structural posts to keep cables code compliant on level runs. Use cable brace plugs to attach to top and bottom rail or deck.