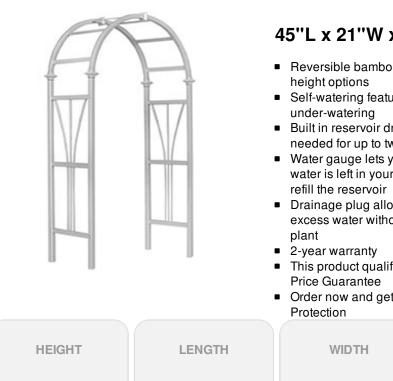

## 45"L x 21"W x 82"H Dublin Vinyl Arbor, White

- Reversible bamboo stand allows for two
- Self-watering feature prevents over- and
- Built in reservoir draws water to roots as needed for up to two weeks
- Water gauge lets you know how much water is left in your planter and when to
- Drainage plug allows for the removal of excess water without disturbing your
- This product qualifies for our Lowest
- Order now and get our 30 day Price

21"

FREE Shipping! Usually ships in 24-72 hours

| MORE | IMAGES |
|------|--------|
|      |        |

82"