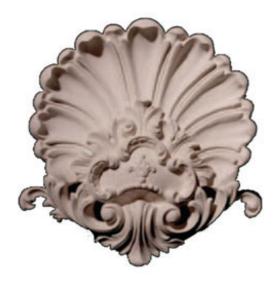

## Approx 8-1/4" W x 9" H Versailles Ceiling Shell Element

- Hybrid-Resin can be used on the interior or exterior
- Accepts stain or can be painted
- Can be nailed, glued, or screwed
- Beautiful detail unmatched by other materials
- Fraction of the cost of wood
- Perfect for kitchen or bath remodels
- This product qualifies for our Lowest Price Guarantee
- Order now and get our 30 day Price Protection

Item #: VC-100A List Price: \$227.60 **\$164.93** (EACH) Save \$62.67 (27%)

Usually ships in 3-5 business days

HEIGHT

**WIDTH** 

8 1/4"

DEPTH

1 1/4"