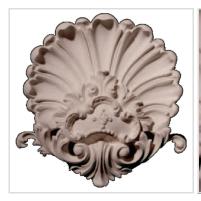

## Approx 8-1/4" W x 9" H Versailles Ceiling Shell Element

- Hybrid-Resin can be used on the interior or exterior
- Accepts stain or can be painted
- Can be nailed, glued, or screwed
- Beautiful detail unmatched by other materials
- Fraction of the cost of wood
- Perfect for kitchen or bath remodels
- This product qualifies for our Lowest Price Guarantee
- Order now and get our 30 day Price Protection

Item #: VC-100A List Price: \$227.60 **\$164.93** (EACH) Save \$62.67 (27%)

Usually ships in 3-5 business days

HEIGHT

**WIDTH** 

8 1/4"

DEPTH

1 1/4"