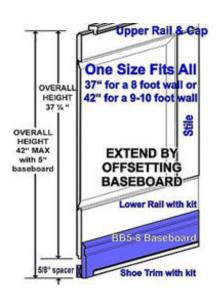

## DESCRIPTION

The Standard height for our Raised, Flat or Beaded Panel wainscoting is 37 1/2". For a 42" high application, a 5/8" thick spacer and baseboard is used to extend the height to 42". Although any baseboard or spacer will do, as a convenience, we offer this package of a 5/8" thick x 2" wide x 8ft raw MDF spacer and a 8 ft length of veneered baseboard 5/8" x 5 1/4".