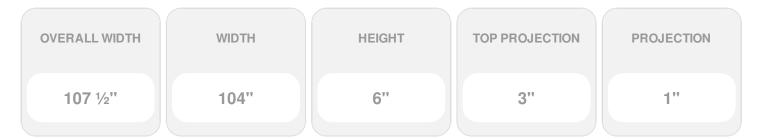

## 104"W x 107 1/2"OW x 6"H x 1"P Crosshead

- Lightweight and easy to install
- Low maintenance product
- An answer for both indoor and outdoor applications
- Optional trim to add further depth and personality
- Add pilasters and pediments for an extraordinary look
- This product qualifies for our Lowest Price Guarantee
- Order now and get our 30 day Price Protection