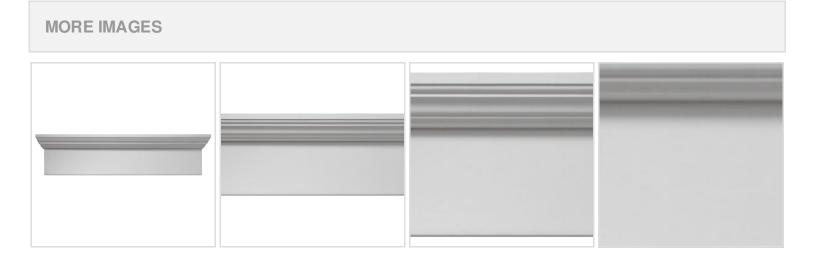

## 104"W x 107 1/2"OW x 6"H x 1"P Crosshead

- Lightweight and easy to install
- Low maintenance product
- An answer for both indoor and outdoor applications
- Optional trim to add further depth and personality
- Add pilasters and pediments for an extraordinary look
- This product qualifies for our Lowest Price Guarantee
- Order now and get our 30 day Price Protection