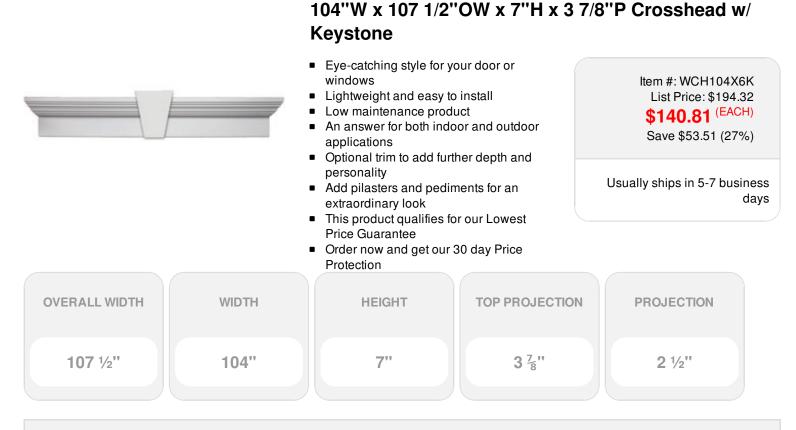

## DESCRIPTION

Remodelers, builders, and homeowners looking to enhance their next project by adding more curb appeal to the exterior of a home should consider crossheads. Crossheads are large casings that are typically placed at the top of a window, doorway or large entryway. Made of lightweight, yet durable high-density polyurethane, crossheads are easy for anyone to install. Feel free to choose from an amazing selection of sizes and style that will suit your project needs.