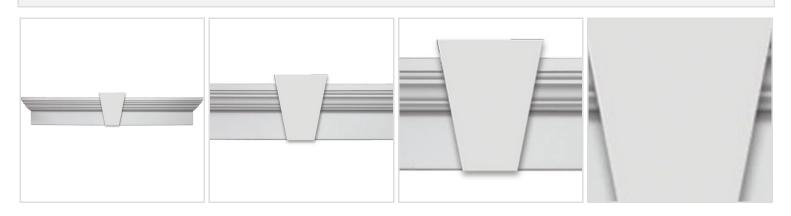

## DESCRIPTION

Remodelers, builders, and homeowners looking to enhance their next project by adding more curb appeal to the exterior of a home should consider crossheads. Crossheads are large casings that are typically placed at the top of a window, doorway or large entryway. Made of lightweight, yet durable high-density polyurethane, crossheads are easy for anyone to install. Feel free to choose from an amazing selection of sizes and style that will suit your project needs.