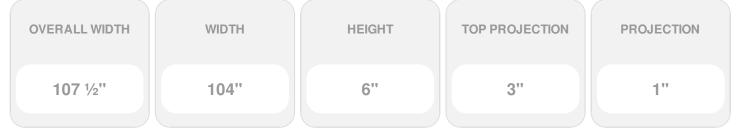

## 104"W x 107 1/2"OW x 6"H x 3"P Crosshead w/ Trim Strip

- Lightweight and easy to install
- Low maintenance product
- An answer for both indoor and outdoor applications
- Optional trim to add further depth and personality
- Add pilasters and pediments for an extraordinary look
- This product qualifies for our Lowest Price Guarantee
- Order now and get our 30 day Price Protection