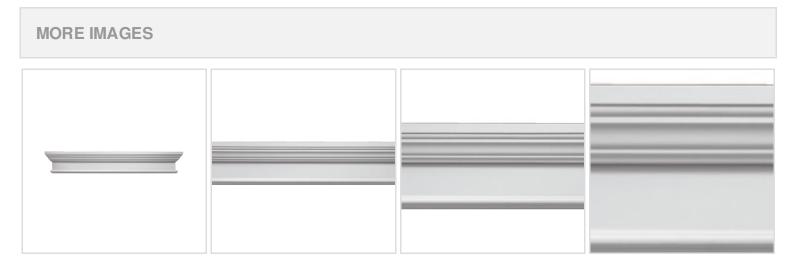

## **DESCRIPTION**

Remodelers, builders, and homeowners looking to enhance their next project by adding more curb appeal to the exterior of a home should consider crossheads. Crossheads are large casings that are typically placed at the top of a window, doorway or large entryway. Made of lightweight, yet durable high-density polyurethane, crossheads are easy for anyone to install. Feel free to choose from an amazing selection of sizes and style that will suit your project needs.