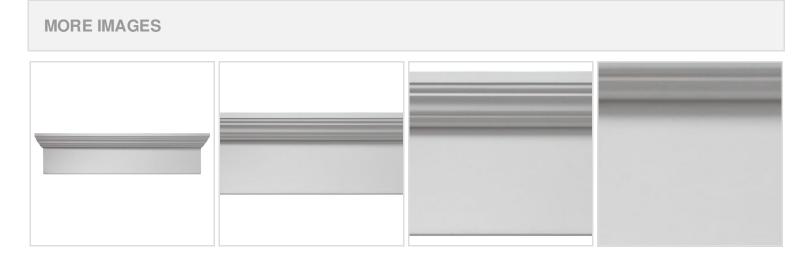

## **DESCRIPTION**

Remodelers, builders, and homeowners looking to enhance their next project by adding more curb appeal to the exterior of a home should consider crossheads. Crossheads are large casings that are typically placed at the top of a window, doorway or large entryway. Made of lightweight, yet durable high-density polyurethane, crossheads are easy for anyone to install. Feel free to choose from an amazing selection of sizes and style that will suit your project needs.