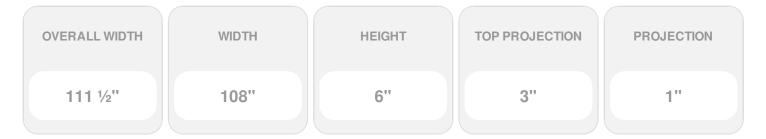

## 108"W x 111 1/2"OW x 6"H x 3"P Crosshead

- Lightweight and easy to install
- Low maintenance product
- An answer for both indoor and outdoor applications
- Optional trim to add further depth and personality
- Add pilasters and pediments for an extraordinary look
- This product qualifies for our Lowest Price Guarantee
- Order now and get our 30 day Price Protection