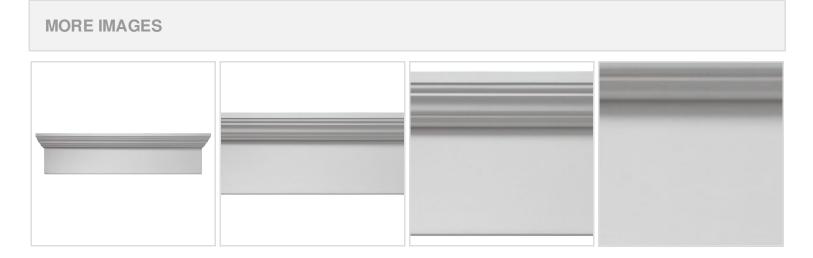

## 110"W x 115 1/2"OW x 9"H x 4 1/2"P Crosshead

- Lightweight and easy to install
- Low maintenance product
- An answer for both indoor and outdoor applications
- Optional trim to add further depth and personality
- Add pilasters and pediments for an extraordinary look
- This product qualifies for our Lowest Price Guarantee
- Order now and get our 30 day Price Protection

## **DESCRIPTION**

When making plans for design improvements to the home or office, adding crossheads to your doorways and windows is one of the easiest and cost effective ways to increase visual appeal and value. Use in tandem with pilasters and pediments for a truly extraordinary look. Installation is easy due to it's lightweight nature, and being made out of urethane means it is protected from moisture, warping, cracks, rot and natural elements, making it perfect for interior and exterior applications.