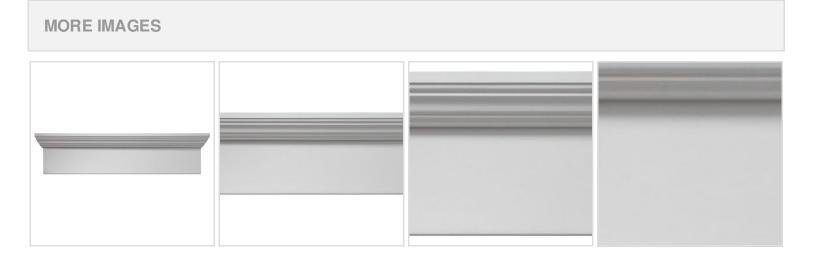

## **DESCRIPTION**

Remodelers, builders, and homeowners looking to enhance their next project by adding more curb appeal to the exterior of a home should consider crossheads. Crossheads are large casings that are typically placed at the top of a window, doorway or large entryway. Made of lightweight, yet durable high-density polyurethane, crossheads are easy for anyone to install. Feel free to choose from an amazing selection of sizes and style that will suit your project needs.