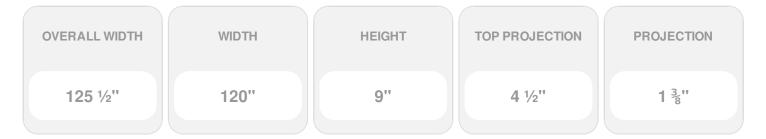

## 120"W x 125 1/2"OW x 9"H x 4 1/2"P Crosshead

- Lightweight and easy to install
- Low maintenance product
- An answer for both indoor and outdoor applications
- Optional trim to add further depth and personality
- Add pilasters and pediments for an extraordinary look
- This product qualifies for our Lowest Price Guarantee
- Order now and get our 30 day Price Protection