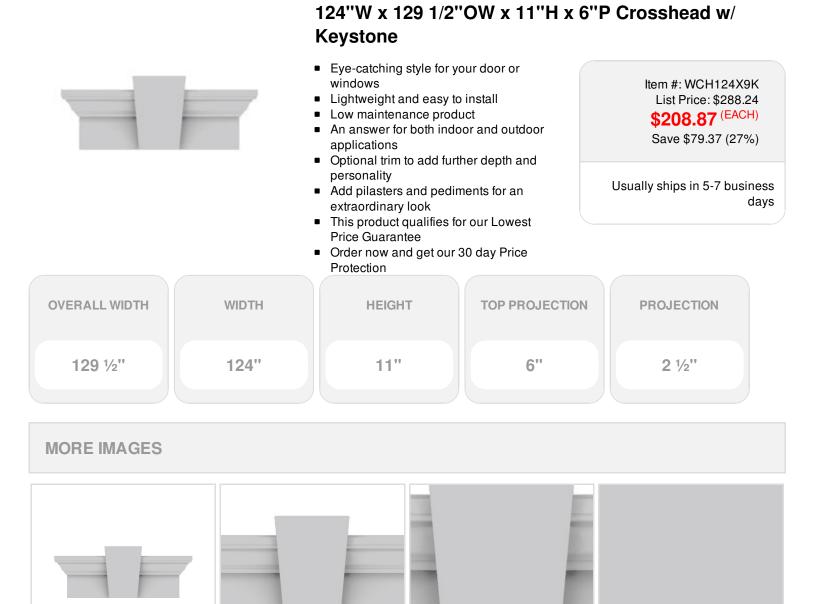

## DESCRIPTION

Remodelers, builders, and homeowners looking to enhance their next project by adding more curb appeal to the exterior of a home should consider crossheads. Crossheads are large casings that are typically placed at the top of a window, doorway or large entryway. Made of lightweight, yet durable high-density polyurethane, crossheads are easy for anyone to install. Feel free to choose from an amazing selection of sizes and style that will suit your project needs.