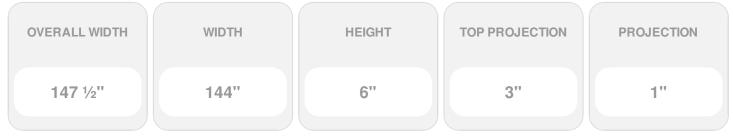

## 144"W x 147 1/2"OW x 6"H x 3"P Crosshead w/ Trim Strip

- Lightweight and easy to install
- Low maintenance product
- An answer for both indoor and outdoor applications
- Optional trim to add further depth and personality
- Add pilasters and pediments for an extraordinary look
- This product qualifies for our Lowest Price Guarantee
- Order now and get our 30 day Price Protection