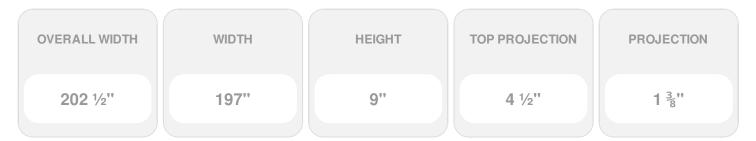

## 197"W x 202 1/2"OW x 9"H x 4 1/2"P Crosshead

Lightweight and easy to install

Eye-catching style for your door or

- Low maintenance product
- An answer for both indoor and outdoor applications
- Optional trim to add further depth and personality
- Add pilasters and pediments for an extraordinary look
- This product qualifies for our Lowest Price Guarantee
- Order now and get our 30 day Price Protection