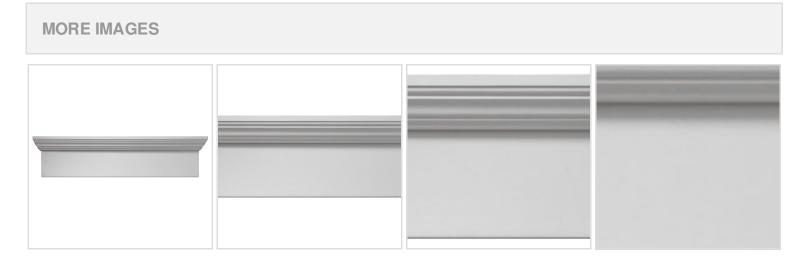

## 197"W x 202 1/2"OW x 9"H x 4 1/2"P Crosshead

Lightweight and easy to install

Eye-catching style for your door or

- Low maintenance product
- An answer for both indoor and outdoor applications
- Optional trim to add further depth and personality
- Add pilasters and pediments for an extraordinary look
- This product qualifies for our Lowest Price Guarantee
- Order now and get our 30 day Price Protection

## **DESCRIPTION**

When making plans for design improvements to the home or office, adding crossheads to your doorways and windows is one of the easiest and cost effective ways to increase visual appeal and value. Use in tandem with pilasters and pediments for a truly extraordinary look. Installation is easy due to it's lightweight nature, and being made out of urethane means it is protected from moisture, warping, cracks, rot and natural elements, making it perfect for interior and exterior applications.