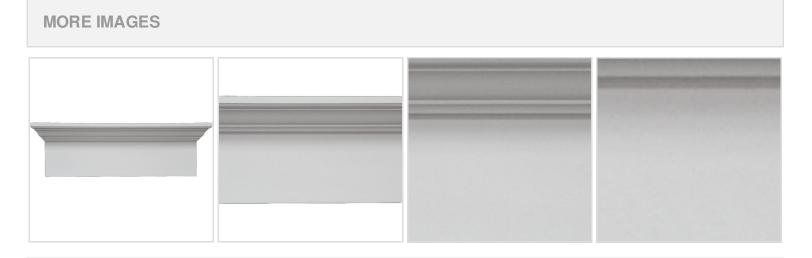

## 203"W x 208 1/2"OW x 12"H x 4 1/2"P Crosshead

- Eye-catching style for your door or windows
- Lightweight and easy to install
- Low maintenance product
- An answer for both indoor and outdoor applications
- Optional trim to add further depth and personality
- Add pilasters and pediments for an extraordinary look
- This product qualifies for our Lowest Price Guarantee
- Order now and get our 30 day Price Protection

## **DESCRIPTION**

Remodelers, builders, and homeowners looking to enhance their next project by adding more curb appeal to the exterior of a home should consider crossheads. Crossheads are large casings that are typically placed at the top of a window, doorway or large entryway. Made of lightweight, yet durable high-density polyurethane, crossheads are easy for anyone to install. Feel free to choose from an amazing selection of sizes and style that will suit your project needs.