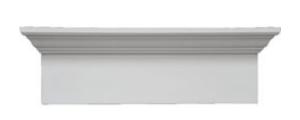

## 203"W x 208 1/2"OW x 12"H x 4 1/2"P Crosshead

- Eye-catching style for your door or windows
- Lightweight and easy to install
- Low maintenance product
- An answer for both indoor and outdoor applications
- Optional trim to add further depth and personality
- Add pilasters and pediments for an extraordinary look
- This product qualifies for our Lowest Price Guarantee
- Order now and get our 30 day Price Protection