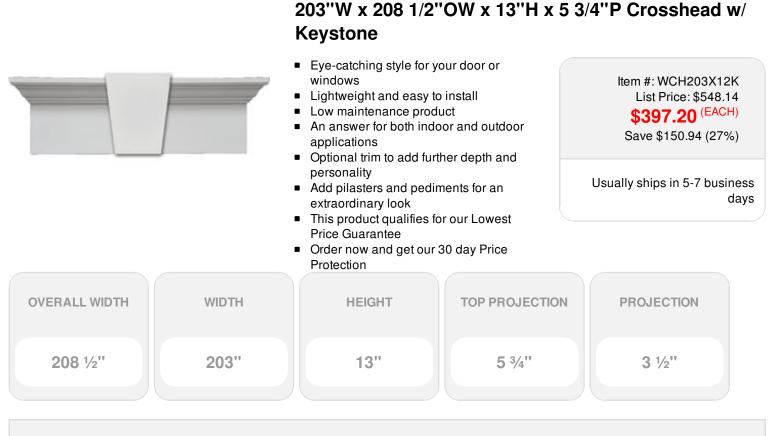

## DESCRIPTION

Remodelers, builders, and homeowners looking to enhance their next project by adding more curb appeal to the exterior of a home should consider crossheads. Crossheads are large casings that are typically placed at the top of a window, doorway or large entryway. Made of lightweight, yet durable high-density polyurethane, crossheads are easy for anyone to install. Feel free to choose from an amazing selection of sizes and style that will suit your project needs.