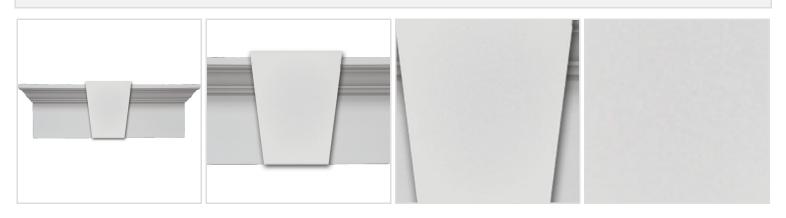

## MORE IMAGES



## DESCRIPTION

Remodelers, builders, and homeowners looking to enhance their next project by adding more curb appeal to the exterior of a home should consider crossheads. Crossheads are large casings that are typically placed at the top of a window, doorway or large entryway. Made of lightweight, yet durable high-density polyurethane, crossheads are easy for anyone to install. Feel free to choose from an amazing selection of sizes and style that will suit your project needs.

Order online at: <u>https://www.architecturaldepot.com/WCH203X12K.html</u> Date Printed: 04/19/2024 - 11:59 pm