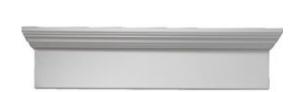

## 204"W x 207 1/2"OW x 9"H x 3"P Narrow Crosshead

- Eye-catching style for your door or windows
- Lightweight and easy to install
- Low maintenance product
- An answer for both indoor and outdoor applications
- Optional trim to add further depth and personality
- Add pilasters and pediments for an extraordinary look
- This product qualifies for our Lowest Price Guarantee
- Order now and get our 30 day Price Protection

## **DESCRIPTION**

When making plans for design improvements to the home or office, adding crossheads to your doorways and windows is one of the easiest and cost effective ways to increase visual appeal and value. Use in tandem with pilasters and pediments for a truly extraordinary look. Installation is easy due to it's lightweight nature, and being made out of urethane means it is protected from moisture, warping, cracks, rot and natural elements, making it perfect for interior and exterior applications.