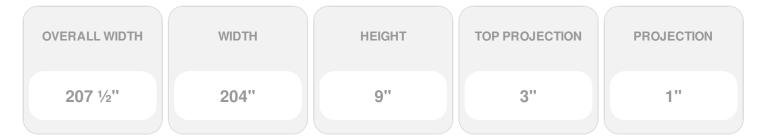

## 204"W x 207 1/2"OW x 9"H x 3"P Narrow Crosshead

- Eye-catching style for your door or windows
- Lightweight and easy to install
- Low maintenance product
- An answer for both indoor and outdoor applications
- Optional trim to add further depth and personality
- Add pilasters and pediments for an extraordinary look
- This product qualifies for our Lowest Price Guarantee
- Order now and get our 30 day Price Protection