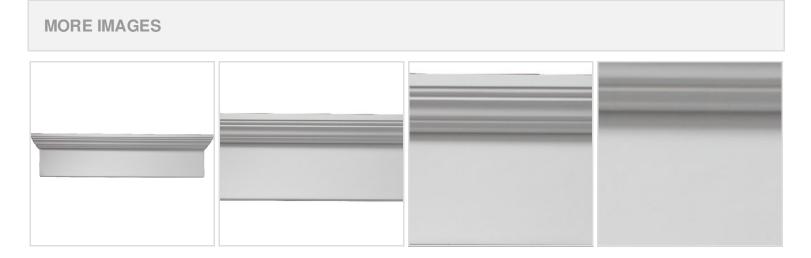

## 204"W x 207 1/2"OW x 9"H x 3"P Narrow Crosshead

- Eye-catching style for your door or windows
- Lightweight and easy to install
- Low maintenance product
- An answer for both indoor and outdoor applications
- Optional trim to add further depth and personality
- Add pilasters and pediments for an extraordinary look
- This product qualifies for our Lowest Price Guarantee
- Order now and get our 30 day Price Protection

## **DESCRIPTION**

When making plans for design improvements to the home or office, adding crossheads to your doorways and windows is one of the easiest and cost effective ways to increase visual appeal and value. Use in tandem with pilasters and pediments for a truly extraordinary look. Installation is easy due to it's lightweight nature, and being made out of urethane means it is protected from moisture, warping, cracks, rot and natural elements, making it perfect for interior and exterior applications.