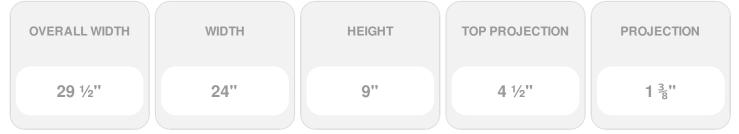

## 24"W x 29 1/2"OW x 9"H x 4 1/2"P Crosshead w/ Trim **Strip**

- Lightweight and easy to install
- Low maintenance product
- An answer for both indoor and outdoor applications
- Optional trim to add further depth and personality
- Add pilasters and pediments for an extraordinary look
- This product qualifies for our Lowest Price Guarantee
- Order now and get our 30 day Price Protection