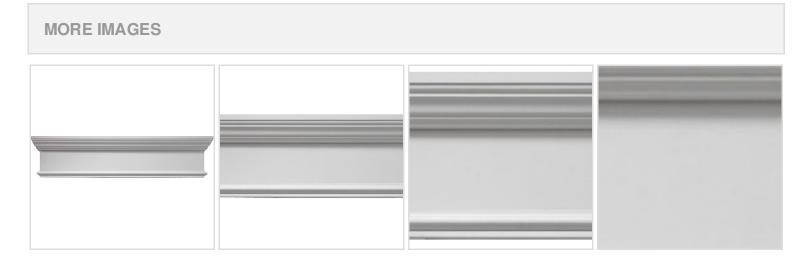

## 24"W x 29 1/2"OW x 9"H x 4 1/2"P Crosshead w/ Trim **Strip**

- Lightweight and easy to install
- Low maintenance product
- An answer for both indoor and outdoor applications
- Optional trim to add further depth and personality
- Add pilasters and pediments for an extraordinary look
- This product qualifies for our Lowest Price Guarantee
- Order now and get our 30 day Price Protection

## **DESCRIPTION**

Remodelers, builders, and homeowners looking to enhance their next project by adding more curb appeal to the exterior of a home should consider crossheads. Crossheads are large casings that are typically placed at the top of a window, doorway or large entryway. Made of lightweight, yet durable high-density polyurethane, crossheads are easy for anyone to install. Feel free to choose from an amazing selection of sizes and style that will suit your project needs.