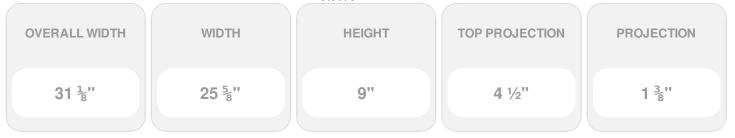

## 25 5/8"W x 31 1/8"OW x 9"H x 4 1/2"P Crosshead w/ **Trim Strip**

- Lightweight and easy to install
- Low maintenance product
- An answer for both indoor and outdoor applications
- Optional trim to add further depth and personality
- Add pilasters and pediments for an extraordinary look
- This product qualifies for our Lowest Price Guarantee
- Order now and get our 30 day Price Protection