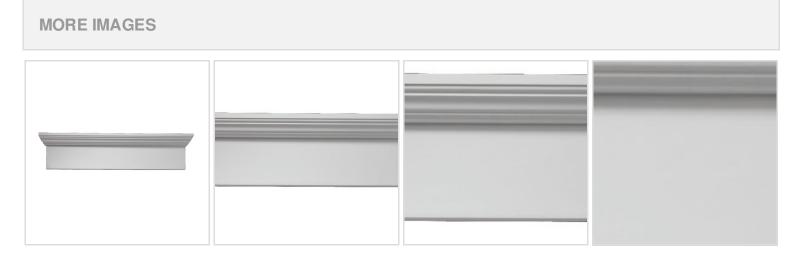

## 26"W x 31 1/2"OW x 9"H x 4 1/2"P Crosshead

- Eye-catching style for your door or windows
- Lightweight and easy to install
- Low maintenance product
- An answer for both indoor and outdoor applications
- Optional trim to add further depth and personality
- Add pilasters and pediments for an extraordinary look
- This product qualifies for our Lowest Price Guarantee
- Order now and get our 30 day Price Protection

## **DESCRIPTION**

Remodelers, builders, and homeowners looking to enhance their next project by adding more curb appeal to the exterior of a home should consider crossheads. Crossheads are large casings that are typically placed at the top of a window, doorway or large entryway. Made of lightweight, yet durable high-density polyurethane, crossheads are easy for anyone to install. Feel free to choose from an amazing selection of sizes and style that will suit your project needs.