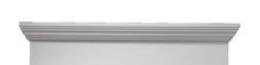

## 26"W x 31 1/2"OW x 9"H x 4 1/2"P Crosshead

- Eye-catching style for your door or windows
- Lightweight and easy to install
- Low maintenance product
- An answer for both indoor and outdoor applications
- Optional trim to add further depth and personality
- Add pilasters and pediments for an extraordinary look
- This product qualifies for our Lowest Price Guarantee
- Order now and get our 30 day Price Protection

## **DESCRIPTION**

Remodelers, builders, and homeowners looking to enhance their next project by adding more curb appeal to the exterior of a home should consider crossheads. Crossheads are large casings that are typically placed at the top of a window, doorway or large entryway. Made of lightweight, yet durable high-density polyurethane, crossheads are easy for anyone to install. Feel free to choose from an amazing selection of sizes and style that will suit your project needs.