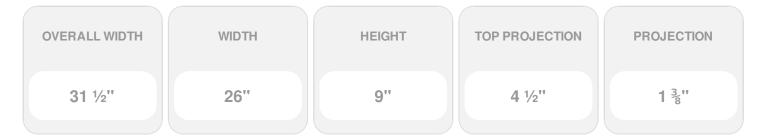

## 26"W x 31 1/2"OW x 9"H x 4 1/2"P Crosshead

- Eye-catching style for your door or windows
- Lightweight and easy to install
- Low maintenance product
- An answer for both indoor and outdoor applications
- Optional trim to add further depth and personality
- Add pilasters and pediments for an extraordinary look
- This product qualifies for our Lowest Price Guarantee
- Order now and get our 30 day Price Protection