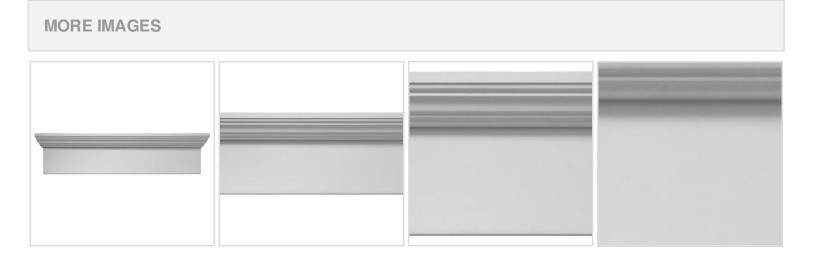

## 31"W x 34 1/2"OW x 6"H x 3"P Crosshead

- Eye-catching style for your door or windows
- Lightweight and easy to install
- Low maintenance product
- An answer for both indoor and outdoor applications
- Optional trim to add further depth and personality
- Add pilasters and pediments for an extraordinary look
- This product qualifies for our Lowest Price Guarantee
- Order now and get our 30 day Price Protection

## **DESCRIPTION**

Remodelers, builders, and homeowners looking to enhance their next project by adding more curb appeal to the exterior of a home should consider crossheads. Crossheads are large casings that are typically placed at the top of a window, doorway or large entryway. Made of lightweight, yet durable high-density polyurethane, crossheads are easy for anyone to install. Feel free to choose from an amazing selection of sizes and style that will suit your project needs.