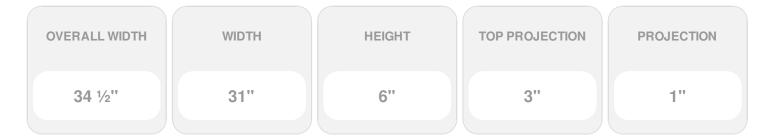

## 31"W x 34 1/2"OW x 6"H x 3"P Crosshead

- Eye-catching style for your door or windows
- Lightweight and easy to install
- Low maintenance product
- An answer for both indoor and outdoor applications
- Optional trim to add further depth and personality
- Add pilasters and pediments for an extraordinary look
- This product qualifies for our Lowest Price Guarantee
- Order now and get our 30 day Price Protection