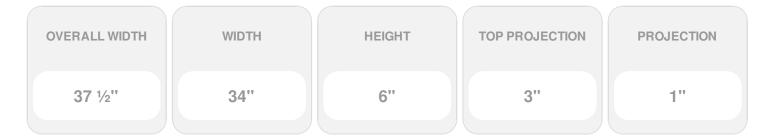

## 34"W x 37 1/2"OW x 6"H x 3"P Crosshead

- Lightweight and easy to install
- Low maintenance product
- An answer for both indoor and outdoor applications
- Optional trim to add further depth and personality
- Add pilasters and pediments for an extraordinary look
- This product qualifies for our Lowest Price Guarantee
- Order now and get our 30 day Price Protection