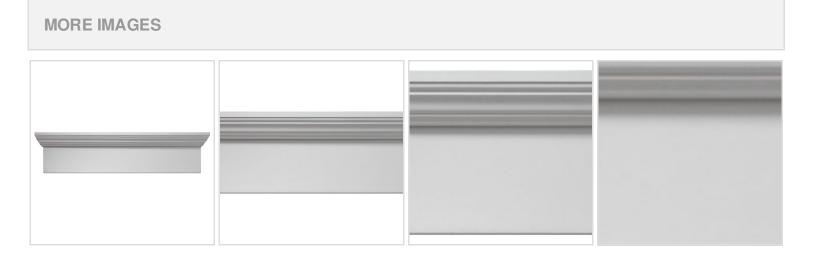

## **DESCRIPTION**

Remodelers, builders, and homeowners looking to enhance their next project by adding more curb appeal to the exterior of a home should consider crossheads. Crossheads are large casings that are typically placed at the top of a window, doorway or large entryway. Made of lightweight, yet durable high-density polyurethane, crossheads are easy for anyone to install. Feel free to choose from an amazing selection of sizes and style that will suit your project needs.