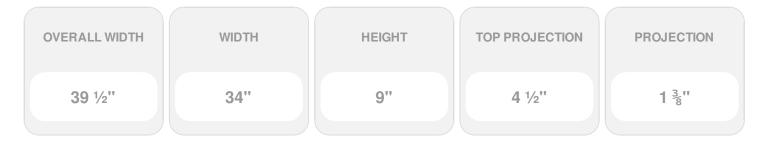

## 34"W x 39 1/2"OW x 9"H x 4 1/2"P Crosshead

- Lightweight and easy to install
- Low maintenance product
- An answer for both indoor and outdoor applications
- Optional trim to add further depth and personality
- Add pilasters and pediments for an extraordinary look
- This product qualifies for our Lowest Price Guarantee
- Order now and get our 30 day Price Protection