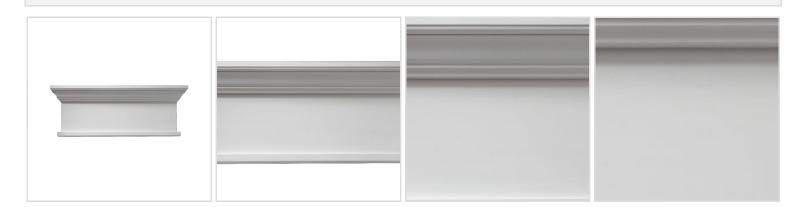

## 36"W x 41 1/2"OW x 13"H x 4 1/2"P Crosshead w/

- Eye-catching style for your door or windows
- Lightweight and easy to install
- Low maintenance product
- An answer for both indoor and outdoor applications
- Optional trim to add further depth and personality
- Add pilasters and pediments for an extraordinary look
- This product qualifies for our Lowest Price Guarantee
- Order now and get our 30 day Price Protection

## **DESCRIPTION**

Remodelers, builders, and homeowners looking to enhance their next project by adding more curb appeal to the exterior of a home should consider crossheads. Crossheads are large casings that are typically placed at the top of a window, doorway or large entryway. Made of lightweight, yet durable high-density polyurethane, crossheads are easy for anyone to install. Feel free to choose from an amazing selection of sizes and style that will suit your project needs.