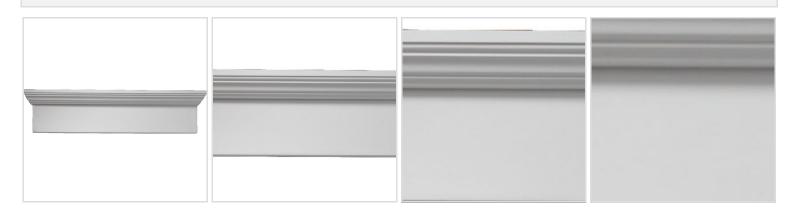

## 36"W x 39 1/2"OW x 9"H x 3"P Narrow Crosshead

- Eye-catching style for your door or windows
- Lightweight and easy to install
- Low maintenance product
- An answer for both indoor and outdoor applications
- Optional trim to add further depth and personality
- Add pilasters and pediments for an extraordinary look
- This product qualifies for our Lowest Price Guarantee
- Order now and get our 30 day Price Protection

| OVERALL WIDTH | WIDTH | HEIGHT | TOP PROJECTION | PROJECTION |
|---------------|-------|--------|----------------|------------|
| 39 1⁄2"       | 36''  | 9"     | 3"             | 1"         |

## DESCRIPTION

When making plans for design improvements to the home or office, adding crossheads to your doorways and windows is one of the easiest and cost effective ways to increase visual appeal and value. Use in tandem with pilasters and pediments for a truly extraordinary look. Installation is easy due to it's lightweight nature, and being made out of urethane means it is protected from moisture, warping, cracks, rot and natural elements, making it perfect for interior and exterior applications.