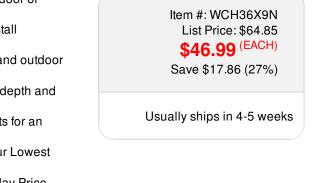

## 36"W x 39 1/2"OW x 9"H x 3"P Narrow Crosshead

- Eye-catching style for your door or windows
- Lightweight and easy to install
- Low maintenance product
- An answer for both indoor and outdoor applications
- Optional trim to add further depth and personality
- Add pilasters and pediments for an extraordinary look
- This product qualifies for our Lowest Price Guarantee
- Order now and get our 30 day Price Protection

Order online at: <u>https://www.architecturaldepot.com/WCH36X9N.html</u> Date Printed: 04/18/2024 - 8:42 pm