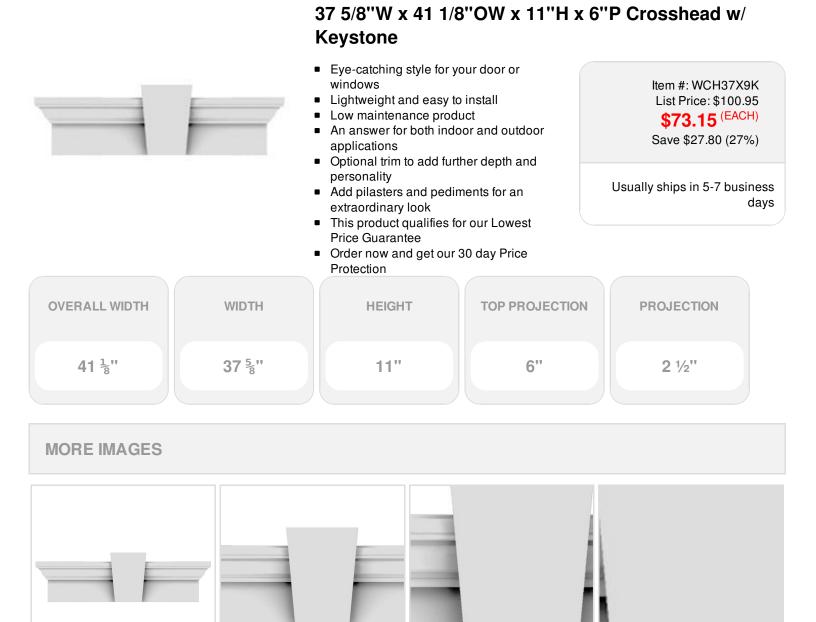

## DESCRIPTION

Remodelers, builders, and homeowners looking to enhance their next project by adding more curb appeal to the exterior of a home should consider crossheads. Crossheads are large casings that are typically placed at the top of a window, doorway or large entryway. Made of lightweight, yet durable high-density polyurethane, crossheads are easy for anyone to install. Feel free to choose from an amazing selection of sizes and style that will suit your project needs.