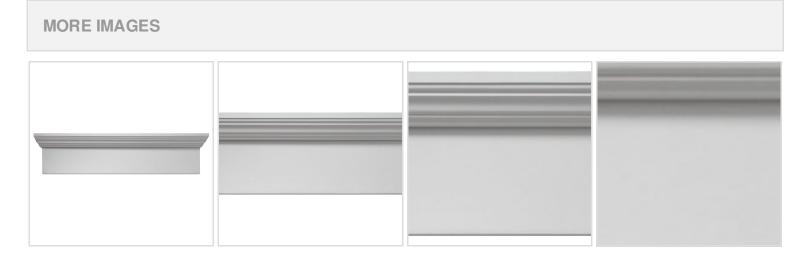

## **DESCRIPTION**

Remodelers, builders, and homeowners looking to enhance their next project by adding more curb appeal to the exterior of a home should consider crossheads. Crossheads are large casings that are typically placed at the top of a window, doorway or large entryway. Made of lightweight, yet durable high-density polyurethane, crossheads are easy for anyone to install. Feel free to choose from an amazing selection of sizes and style that will suit your project needs.