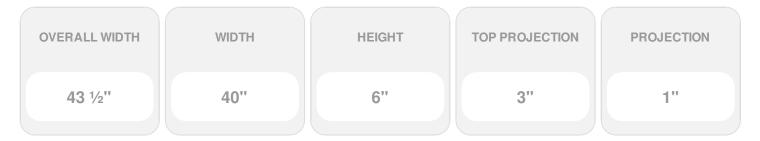

## 40"W x 43 1/2"OW x 6"H x 3"P Crosshead

- Eye-catching style for your door or windows
- Lightweight and easy to install
- Low maintenance product
- An answer for both indoor and outdoor applications
- Optional trim to add further depth and personality
- Add pilasters and pediments for an extraordinary look
- This product qualifies for our Lowest Price Guarantee
- Order now and get our 30 day Price Protection