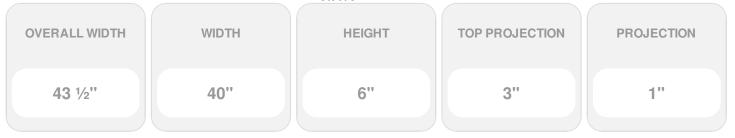

## 40"W x 43 1/2"OW x 6"H x 3"P Crosshead w/ Dentil Trim

- Lightweight and easy to install
- Low maintenance product
- An answer for both indoor and outdoor applications
- Optional trim to add further depth and personality
- Add pilasters and pediments for an extraordinary look
- This product qualifies for our Lowest Price Guarantee
- Order now and get our 30 day Price Protection