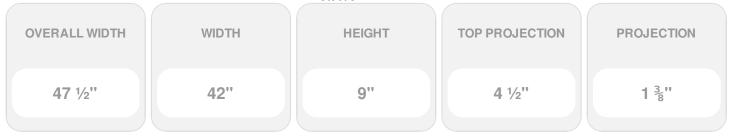

## 42"W x 47 1/2"OW x 9"H x 4 1/2"P Crosshead w/ Trim **Strip**

- Lightweight and easy to install
- Low maintenance product
- An answer for both indoor and outdoor applications
- Optional trim to add further depth and personality
- Add pilasters and pediments for an extraordinary look
- This product qualifies for our Lowest Price Guarantee
- Order now and get our 30 day Price Protection