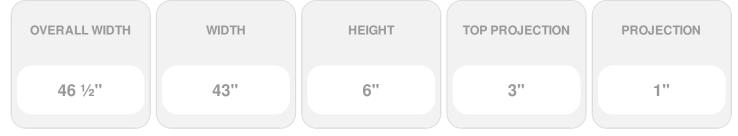

## 43"W x 46 1/2"OW x 6"H x 3"P Crosshead w/ Dentil Trim

- Lightweight and easy to install
- Low maintenance product
- An answer for both indoor and outdoor applications
- Optional trim to add further depth and personality
- Add pilasters and pediments for an extraordinary look
- This product qualifies for our Lowest Price Guarantee
- Order now and get our 30 day Price Protection