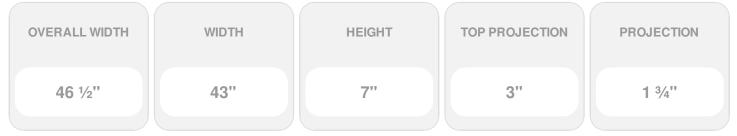

## 43"W x 46 1/2"OW x 7"H x 3"P Crosshead w/ Bottom Trim

- Lightweight and easy to install
- Low maintenance product
- An answer for both indoor and outdoor applications
- Optional trim to add further depth and personality
- Add pilasters and pediments for an extraordinary look
- This product qualifies for our Lowest Price Guarantee
- Order now and get our 30 day Price Protection