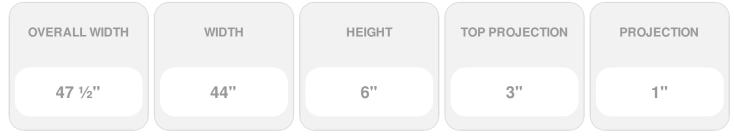

## 44"W x 47 1/2"OW x 6"H x 3"P Crosshead w/ Dentil Trim

- Lightweight and easy to install
- Low maintenance product
- An answer for both indoor and outdoor applications
- Optional trim to add further depth and personality
- Add pilasters and pediments for an extraordinary look
- This product qualifies for our Lowest Price Guarantee
- Order now and get our 30 day Price Protection