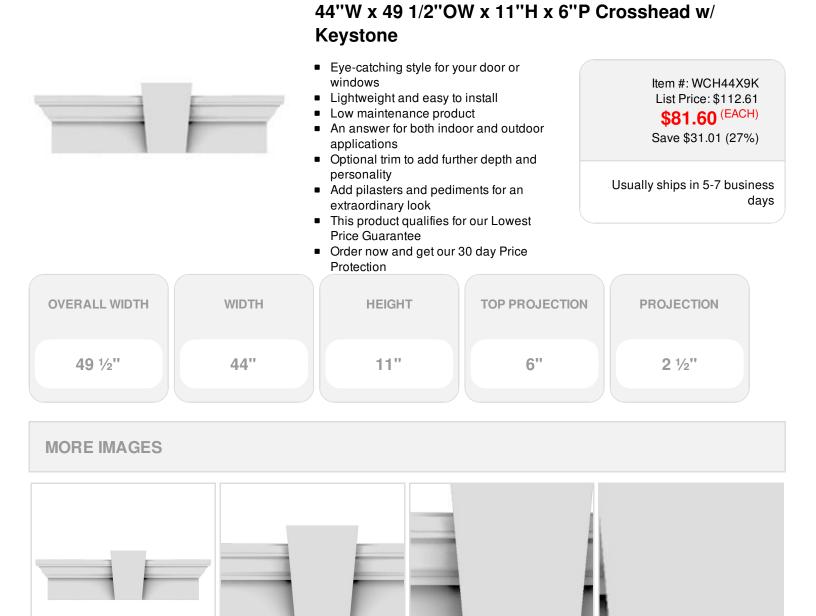

## DESCRIPTION

Remodelers, builders, and homeowners looking to enhance their next project by adding more curb appeal to the exterior of a home should consider crossheads. Crossheads are large casings that are typically placed at the top of a window, doorway or large entryway. Made of lightweight, yet durable high-density polyurethane, crossheads are easy for anyone to install. Feel free to choose from an amazing selection of sizes and style that will suit your project needs.