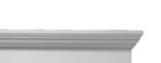

## 45"W x 50 1/2"OW x 9"H x 4 1/2"P Crosshead

- Eye-catching style for your door or windows
- Lightweight and easy to install
- Low maintenance product
- An answer for both indoor and outdoor applications
- Optional trim to add further depth and personality
- Add pilasters and pediments for an extraordinary look
- This product qualifies for our Lowest Price Guarantee
- Order now and get our 30 day Price Protection

## **DESCRIPTION**

Remodelers, builders, and homeowners looking to enhance their next project by adding more curb appeal to the exterior of a home should consider crossheads. Crossheads are large casings that are typically placed at the top of a window, doorway or large entryway. Made of lightweight, yet durable high-density polyurethane, crossheads are easy for anyone to install. Feel free to choose from an amazing selection of sizes and style that will suit your project needs.