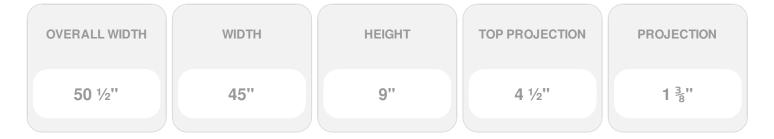

## 45"W x 50 1/2"OW x 9"H x 4 1/2"P Crosshead

- Eye-catching style for your door or windows
- Lightweight and easy to install
- Low maintenance product
- An answer for both indoor and outdoor applications
- Optional trim to add further depth and personality
- Add pilasters and pediments for an extraordinary look
- This product qualifies for our Lowest Price Guarantee
- Order now and get our 30 day Price Protection