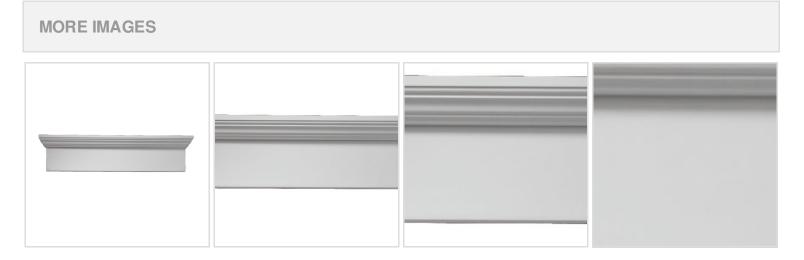

## 45"W x 50 1/2"OW x 9"H x 4 1/2"P Crosshead

- Eye-catching style for your door or windows
- Lightweight and easy to install
- Low maintenance product
- An answer for both indoor and outdoor applications
- Optional trim to add further depth and personality
- Add pilasters and pediments for an extraordinary look
- This product qualifies for our Lowest Price Guarantee
- Order now and get our 30 day Price Protection

## **DESCRIPTION**

Remodelers, builders, and homeowners looking to enhance their next project by adding more curb appeal to the exterior of a home should consider crossheads. Crossheads are large casings that are typically placed at the top of a window, doorway or large entryway. Made of lightweight, yet durable high-density polyurethane, crossheads are easy for anyone to install. Feel free to choose from an amazing selection of sizes and style that will suit your project needs.